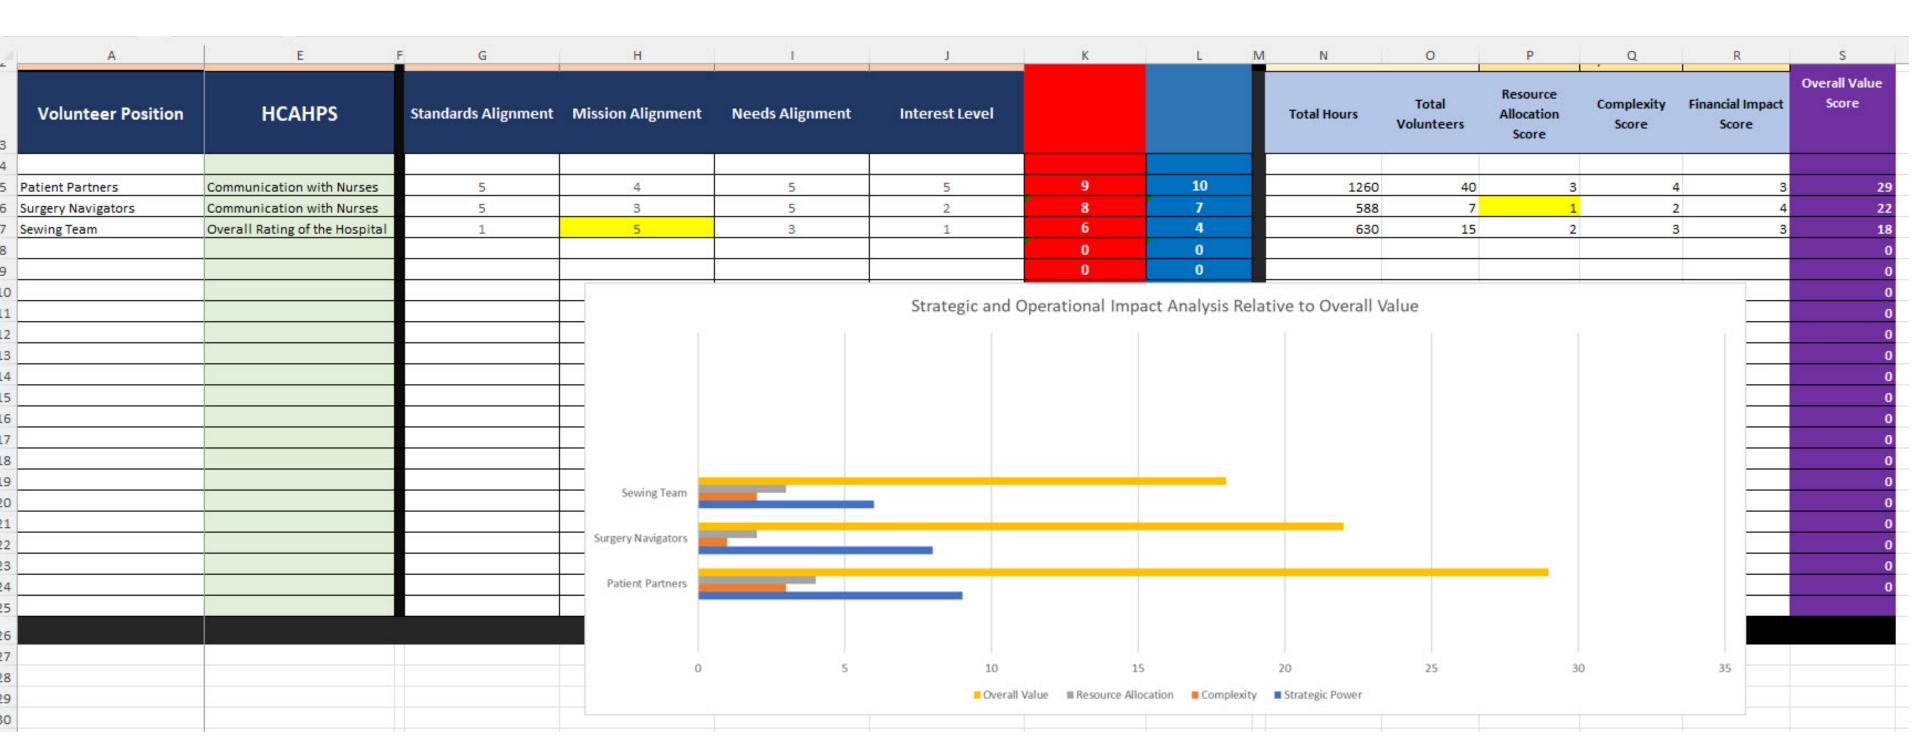

## Prepare a Value Analysis

| A                                                                                                                                                                       | E                              | F G                                                                                                    | Н                                                                                                                       | I I                                                                             | J                                                                                                                      | K      | L               | M N                                                                                                                                 | 0                   | Р                                                                                                                   | Q                                                                                                                                   | R                                                                                                        | S                      |
|-------------------------------------------------------------------------------------------------------------------------------------------------------------------------|--------------------------------|--------------------------------------------------------------------------------------------------------|-------------------------------------------------------------------------------------------------------------------------|---------------------------------------------------------------------------------|------------------------------------------------------------------------------------------------------------------------|--------|-----------------|-------------------------------------------------------------------------------------------------------------------------------------|---------------------|---------------------------------------------------------------------------------------------------------------------|-------------------------------------------------------------------------------------------------------------------------------------|----------------------------------------------------------------------------------------------------------|------------------------|
|                                                                                                                                                                         |                                | Strategic Assessment                                                                                   |                                                                                                                         | Buy-In Assessment                                                               |                                                                                                                        |        |                 | Base Program                                                                                                                        | n Metrics           | Operational Impact/Scop                                                                                             |                                                                                                                                     | e Metrics                                                                                                |                        |
| Instructions: 1) Use the to 3 different standard Determinants of Healt volunteer positions in these align with standard position answer quest "Charting" screen related | ds<br>th<br>Co<br>lar<br>tio   | How well aligned is this<br>program to the<br>standards you listed in<br>columns C-E?<br>Rate from 1-5 | How well aligned is this position to your organization's Mission, Vision, Values, etc. Rate from 1-5  Mission Alignment | Is this position really needed? Is there a strong request for it? Rate from 1-5 | Is this position of high interest to volunteers? Do you have volunteers eager to engage in this program? Rate from 1-5 |        | Buy-in<br>Power | Include base metrics of total hours volunteered and the number of unique volunteers that were involved during the same time period. |                     | Operationalize<br>and score the<br>impact of the<br>program on<br>administrative<br>resources. This<br>may be based | Operationation<br>alize and score<br>the impact of<br>the program on<br>Might be<br>regulatory.<br>What standards<br>do you need to | Operationalize<br>and score the<br>impact on<br>department<br>financial<br>resouces. This<br>may reflect | Overall Value          |
| Volunteer Position                                                                                                                                                      | HCAHPS                         |                                                                                                        |                                                                                                                         |                                                                                 |                                                                                                                        |        |                 | Total Hours                                                                                                                         | Total<br>Volunteers | Resource<br>Allocation<br>Score                                                                                     | Complexity<br>Score                                                                                                                 | Financial<br>Impact Score                                                                                | Overall Value<br>Score |
|                                                                                                                                                                         |                                |                                                                                                        |                                                                                                                         |                                                                                 |                                                                                                                        |        |                 |                                                                                                                                     |                     |                                                                                                                     |                                                                                                                                     |                                                                                                          |                        |
| Patient Partners                                                                                                                                                        | Communication with Nurses      | 5                                                                                                      | 4                                                                                                                       | 5                                                                               | 5                                                                                                                      | 9      | 10              | 1260                                                                                                                                | 40                  | 3                                                                                                                   | 4                                                                                                                                   | 3                                                                                                        | 2                      |
| Surgery Navigators                                                                                                                                                      | Communication with Nurses      | 5                                                                                                      | 3                                                                                                                       | 5                                                                               | 2                                                                                                                      | 8      | 7               | 588                                                                                                                                 | 7                   |                                                                                                                     | 2                                                                                                                                   | 4                                                                                                        | 2                      |
|                                                                                                                                                                         | Overall Rating of the Hospital | 1                                                                                                      |                                                                                                                         | 3                                                                               | 1                                                                                                                      | 1      | 4               | 630                                                                                                                                 | 15                  | 2                                                                                                                   | 3                                                                                                                                   | 3                                                                                                        | 1                      |
| Sewing Team                                                                                                                                                             |                                |                                                                                                        | 4                                                                                                                       |                                                                                 |                                                                                                                        |        |                 |                                                                                                                                     |                     |                                                                                                                     |                                                                                                                                     |                                                                                                          |                        |
| Sewing Team                                                                                                                                                             |                                |                                                                                                        |                                                                                                                         |                                                                                 |                                                                                                                        | 0      | 0               |                                                                                                                                     |                     |                                                                                                                     |                                                                                                                                     |                                                                                                          | <u> </u>               |
| Sewing Team                                                                                                                                                             |                                |                                                                                                        |                                                                                                                         |                                                                                 |                                                                                                                        | 0<br>0 | 0               |                                                                                                                                     |                     |                                                                                                                     |                                                                                                                                     |                                                                                                          | 1                      |