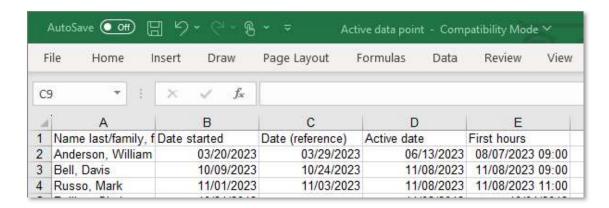

| Subtotal: 1     |
| Application Type: Upda   | te Profile                  |                            |                 |
| APPLICANT NAME           | ACTIVE STATUS               | APPLICATION STATUS         | SUBMISSION DATE |
| Smith, Darlene           | Active                      | Ignored                    | 10/19/2023      |
| Smith, Darlene           | Active                      | Ignored                    | 04/28/2023      |
| Smith, Darlene           | Active                      | Ignored                    | 04/28/2023      |
| Smith, Darlene           | Active                      | Ignored                    | 09/06/2023      |
|                          |                             |                            | Subtotal: 4     |



### Advanced Export (Excel file)



### Application Processing Times (details) (VSys Live /PDF report)



#### Application Processing Times Analysis (VSys Live/Summary-crosstab report (Excel))



# Monthly Eligibility/checklist report (VSys Live, VSys Web Advanced/PDF report)





# <u>Program statistics – Gains/losses and Application forms (VSys Live, VSys Web</u> Advanced/PDF report)

| Program statistics report                   |                 | Page 1 of          |
|---------------------------------------------|-----------------|--------------------|
| 01/01/2023 - 12/31/2023                     |                 | 11/08/2023 12:19P/ |
| Application forms                           | Count           |                    |
| Full Application - Dynamic                  | 2               |                    |
| Approve