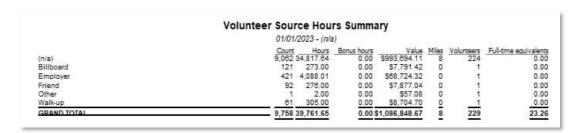

|
| First hours                                 | 8               |                    |
| Loss                                        | 8               |                    |
| Inactive (all reasons)                      | 7               |                    |
| Inactive (No longer available)              | 1               |                    |
| Inactive (Resigned)                         | 1               |                    |
| Leave of absence (all reasons)              | 1               |                    |
| Leave of absence (Medical)                  |                 |                    |

# VSI & Surveys: If you don't ask you don't know

Recruitment/where? – Exit Interviews – Onboarding & training feedback – Needs assessment

# Volunteer Source (PDF report)



# <u>Survey Summary Report (VSys Kiosk, VSys Live Kiosk, VSys Live/Summary-crosstab report (Excel))</u>