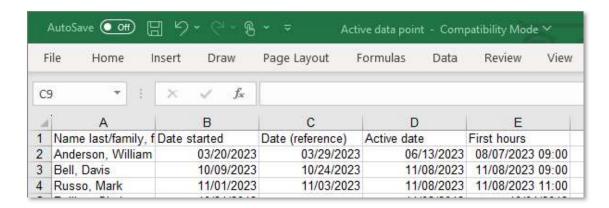

|  |
|                             | ACTIVE STATUS  Active  Active  Diunteer Application (simp  ACTIVE STATUS  Active  Profile  ACTIVE STATUS  Active  Active  Active  Active  Active  Active  Active  Active | ACTIVE STATUS APPLICATION STATUS  Active Approved Active Approved  Diunteer Application (simple 2 with team selection)  ACTIVE STATUS APPLICATION STATUS Active Approved  Profile  ACTIVE STATUS APPLICATION STATUS  Active Ignored Active Ignored Active Ignored Active Ignored Active Ignored |  |



# Advanced Export (Excel file)



# Application Processing Times (details) (VSys Live /PDF report)



#### Application Processing Times Analysis (VSys Live/Summary-crosstab report (Excel))



# Monthly Eligibility/checklist report (VSys Live, VSys Web Advanced/PDF report)





# <u>Program statistics – Gains/losses and Application forms (VSys Live, VSys Web</u> Advanced/PDF report)

| Program statistics report                   |                 | Page 1 of         |
|---------------------------------------------|-----------------|-------------------|
| 01/01/2023 - 12/31/2023                     |                 | 11/08/2023 12:19P |
| Application forms                           | Count           |                   |
| Full Application - Dynamic                  | 2               |                   |
| Approved