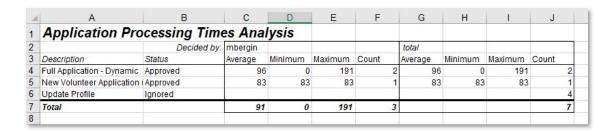

#### Application Processing Times Analysis (VSys Live/Summary-crosstab report (Excel))