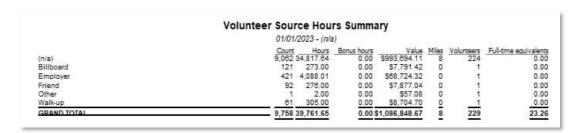

|                   |
| First hours                                 | 8               |                   |
| Loss                                        | 8               |                   |
| Inactive (all reasons)                      | 7               |                   |
| Inactive (No longer available)              | 1               |                   |
| Inactive (Resigned)                         | 1               |                   |
| Leave of absence (all reasons)              | 1               |                   |
| Leave of absence (Medical)                  |                 |                   |

# VSI & Surveys: If you don't ask you don't know

Recruitment/where? – Exit Interviews – Onboarding & training feedback – Needs assessment

# Volunteer Source (PDF report)



# <u>Survey Summary Report (VSys Kiosk, VSys Live Kiosk, VSys Live/Summary-crosstab report (Excel))</u>