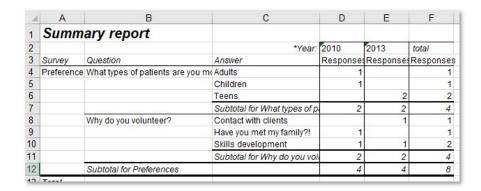

# <u>Survey Summary Report (VSys Kiosk, VSys Live Kiosk, VSys Live/Summary-crosstab report (Excel))</u>