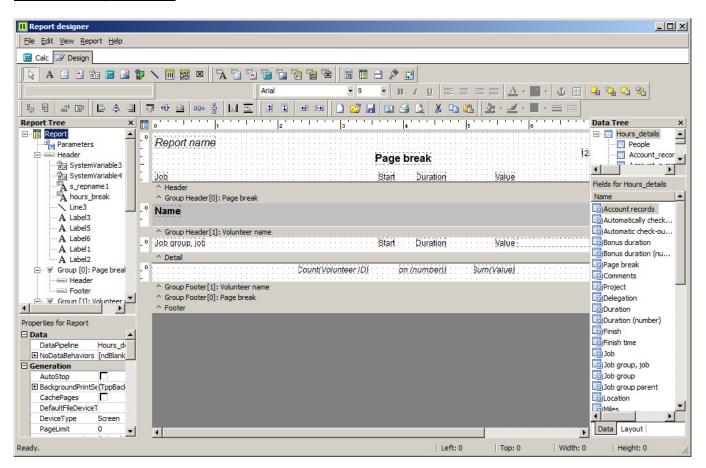

## Hours details by volunteer-

| Hours details by volunteer |                    |          |       | Page 1 of 39<br>11/12/2012 09:11AM                |
|----------------------------|--------------------|----------|-------|---------------------------------------------------|
| Job                        | Start              | Duration | Value | Location                                          |
| Chevrette, Michael R       |                    |          |       | Person type: Volunteer<br>Group: Bespoke Software |
| Coffee Shop, Coffee Cove   | 05/28/2010 01:16PM | 0:18     | \$3   | General                                           |
| Coffee Shop, Coffee Cove   | 05/29/2010 09:00AM | 9:00     |       | General                                           |
| Coffee Shop, Coffee Cove   | 05/30/2010 09:00AM | 9:00     |       | General                                           |
| Coffee Shop, Coffee Cove   | 05/31/2010 09:00AM | 9:00     |       | General                                           |
| Coffee Shop, Coffee Cove   | 06/01/2010 09:00AM | 9:00     | \$90  | General                                           |
| Coffee Shop, Coffee Cove   | 06/02/2010 09:00AM | 9:00     | \$90  | General                                           |
| Coffee Shop, Coffee Cove   | 06/03/2010 09:00AM | 9:00     | \$90  | General                                           |
| Coffee Shop, Coffee Cove   | 06/04/2010 09:00AM | 9:00     | \$90  | General                                           |
| Coffee Shop, Coffee Cove   | 06/05/2010 09:00AM | 9:00     | \$90  | General                                           |
| Coffee Shop, Coffee Cove   | 06/06/2010 09:00AM | 9:00     | \$90  | General                                           |
| Coffee Shop, Coffee Cove   | 06/07/2010 09:00AM | 9:00     | \$90  | General                                           |
| Coffee Shop, Coffee Cove   | 06/08/2010 09:00AM | 9:00     | \$90  | General                                           |